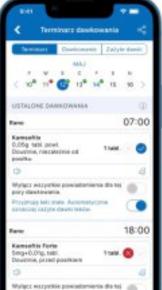

**Immunization Calendar** is a dedicated functionality of the VisiMed app, which ensures that information about accepted and scheduled vaccinations is always at hand.