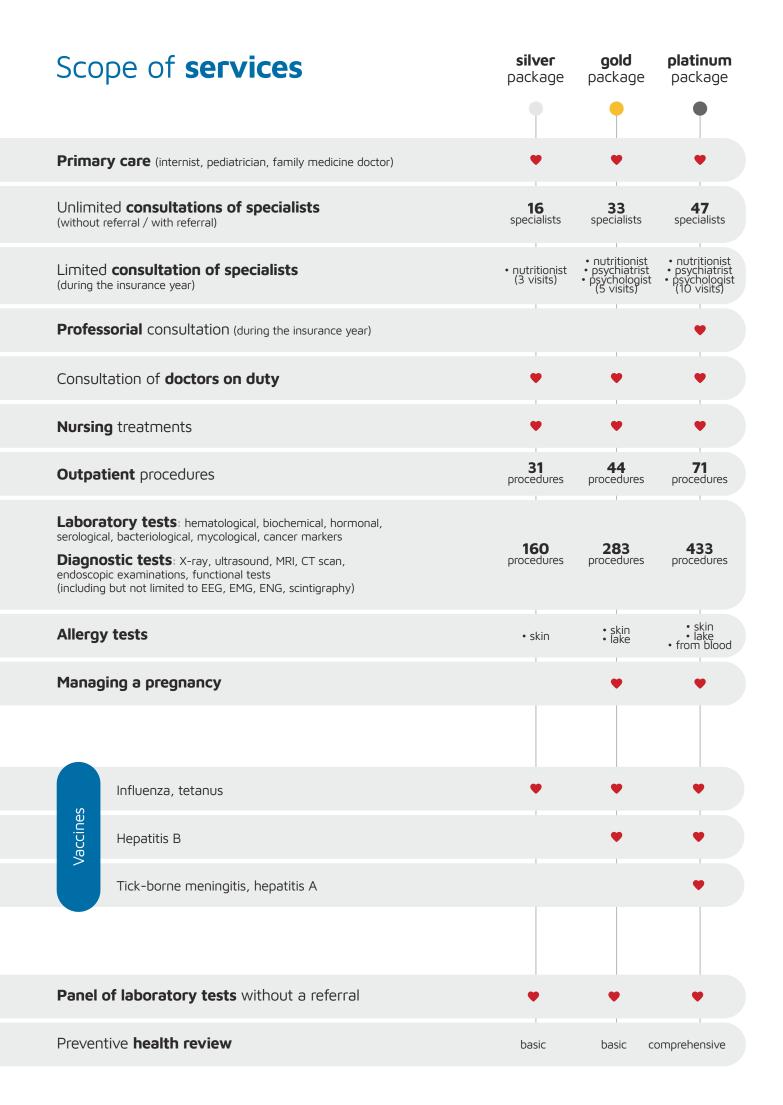

### Medical **subscriptions 509 890 95**3

We offer packages to company employees as part of medical subscriptions, so we can also provide medical care for their families. We cooperate with the 3 largest nationwide networks: PZU, Medicover and Polmed. We are the only local company in the TRICARE system, and cooperate with other global insurers.

As part of subscription care, we provide you with access to services at 35 CM MEDYK facilities, 90 CM MEDYK collection points in Podkarpackie Voivodeship, St. Family Hospital in Rudna Mała, as well as access to nationwide care at partner facilities.

### **Sports** medicine **17 865 20 02**

Qualification for sports- periodic check-ups in people who practice sports, with a view to detecting changes in the body from practicing a particular sport.

| Dentistry                                                                                                                                      |                  |                     | •                   |
|------------------------------------------------------------------------------------------------------------------------------------------------|------------------|---------------------|---------------------|
| <b>Preventive dental care</b> (inspection - 2 times a year, additionally: scaling, sandblasting, fluoridation, sealing, varnishing, polishing) | •                | •                   | •                   |
| Conservative dentistry, endodontics, pedodontics,                                                                                              | 20%<br>discount  | <b>30%</b> discount | <b>50%</b> discount |
| Dental surgery                                                                                                                                 | 20%<br>discount  | <b>30%</b> discount | <b>50%</b> discount |
| Orthodontics, prosthodontics and implantology                                                                                                  | 10%<br>discount  | 10%<br>discount     | 20%<br>discount     |
| Sports Medicine                                                                                                                                | ,                | •                   | •                   |
| Sports jurisprudence                                                                                                                           |                  |                     | •                   |
| Rehabilitation = unlimited                                                                                                                     |                  |                     |                     |
| Physical therapy (during the insurance year)                                                                                                   | 30<br>treatments | 40<br>treatments    | •                   |
| Kinesitherapy (during the insurance year)                                                                                                      | 10<br>treatments | 20<br>treatments    | •                   |
| Neurokinetic rehabilitation<br>(during the insurance year)                                                                                     |                  | <b>3</b> treatments | 5<br>treatments     |
| Home visits (during the insurance year)                                                                                                        |                  |                     | 3<br>visits         |
| Travel nursing care (during the insurance year)                                                                                                | ,                | ,                   | 10<br>visits        |
| Online consultation or telephone contact (individual conversation with a doctor, midwife or nurse)                                             | •                | •                   | •                   |
| Cardio Sport Program                                                                                                                           | •                | •                   | •                   |
| <b>Discount of 10%</b> on other services provided at CM MEDYK facilities excluding dentistry                                                   | •                | •                   | •                   |
| ' <b>Take care of yourself</b> ' Program - <b>Discount</b> on cosmetological services in Beauty Clinic 'IP CLINIQ'.                            | ·                | 5%<br>discount      | 10%<br>discount     |
| VIP Individual Patient Caregiver                                                                                                               |                  |                     | •                   |