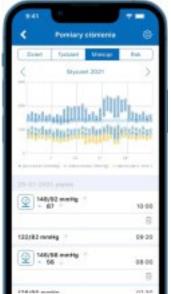

## Customer platform

- Medical hotline
- **Text message reminders** for test and consultation appointments
- Electronic medical records
- Monitoring the quality of service
- Ability to make appointments online through a dedicated app

## **Visimed** application

A proprietary application for making online appointments and finding doctors/specialists.

A solution that allows patients to book an appointment with the doctor of their choice for themselves and their child, and cancel pre-arranged consultations if necessary.