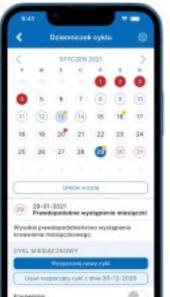

#### Health profile

Under which the patient has the opportunity to:

- Introduce information on chronic diseases, drug allergies and food intolerances.
- Determine your blood type.
- Managing your personal vaccination calendar.