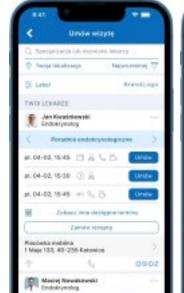

## **Visimed** application

A proprietary application for making online appointments and finding doctors/specialists.

A solution that allows patients to book an appointment with the doctor of their choice for themselves and their child, and cancel pre-arranged consultations if necessary.